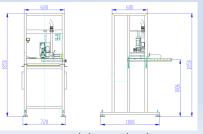

- Can be used to process nearly all liquids
- Robust stainless steel construction
- High-quality equipment components
- Good operability

Filling chamber

Dimensions L/B/H: 1200/800/2000

- Maintenance friendly design allowing good accessibility
- High operational availability through precise component processing
- The machine fulfils the CE Safety and Construction Requirements