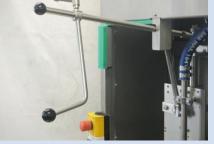

## **Function sequence**

After having manually inserted the bag, the sealing plug is removed with a hand lever operated gripper and the filling valve is placed onto the bung. The filling process is then began via the start button. When the filling process has been completed, the sealing plug is placed onto the bung using the hand lever and pressed into the bung. The hand lever is returned to the start position and the filled bag is removed.