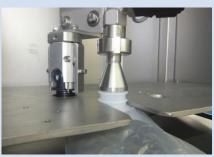

## **Function sequence**

After having manually inserted the bag, the sealing plug is removed with a hand lever operated gripper and the filling valve is placed onto the bung. The filling process is then began via the start button. When the filling process has been completed, the sealing plug is placed onto the bung using the hand lever and pressed into the bung. The hand lever is returned to the start position and the filled bag is removed.