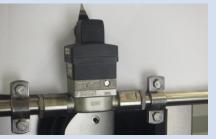

## **Function sequence**

After having manually inserted the bag, the sealing plug is removed with a hand lever operated gripper and the filling valve is placed onto the bung. The filling process is then began via the start button. When the filling process has been completed, the sealing plug is placed onto the bung using the hand lever and pressed into the bung. The hand lever is returned to the start position and the filled bag is removed.