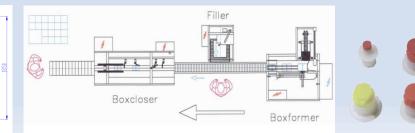

-----------------|----------------|----------------------------------------------------------------------------------|-------------------------------------------------|
|---------------------------------------------------------------------------------------------|----------------|----------------------------------------------------------------------------------|-------------------------------------------------|

- Can be used to process nearly all liquids
- Robust stainless steel construction
- High-quality equipment components
- Good operability

Filling chamber



Dimensions L/B/H: 1200/800/2000

- Maintenance friendly design allowing good accessibility
- High operational availability through precise component processing
- The machine fulfils the CE Safety and Construction Requirements



Assembly suggestion with hand filler A1001

Standard sealing systems

## **Function sequence**

After having manually inserted the bag, the sealing plug is removed with a hand lever operated gripper and the filling valve is placed onto the bung. The filling process is then began via the start button. When the filling process has been completed, the sealing plug is placed onto the bung using the hand lever and pressed into the bung. The hand lever is returned to the start position and the filled bag is removed.

Adress: OETTEL Maschinen GmbH Vorwald 18 D-54424 Thalfang 

 Phone:
 06504475

 Telefax:
 06504476

 eMail:
 info@oettel-maschinen.de

 Internet:
 www.oettel-maschinen.de

## Liable to change