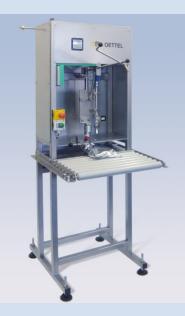

Manual Filling Machine
Type A1001

Hand lever

Sealing bag

Volume measuring

Filling process

**Cleaning connection** 

Presetting counter for fill quantity

| Performance:3litre up to 240 bags/hour5litre up to 200 bags/hour10litre up to 120 bags/hour | Technical Data | Filling range:<br>Compressed air pressure:<br>Voltage/power:<br>Control voltage: | 3 20 litres<br>6 bar<br>230V (50Hz)/ 16A<br>24V |
|---------------------------------------------------------------------------------------------|----------------|----------------------------------------------------------------------------------|-------------------------------------------------|
|---------------------------------------------------------------------------------------------|----------------|----------------------------------------------------------------------------------|-------------------------------------------------|

- Can be used to process nearly all liquids
- Robust stainless steel construction
- High-quality equipment components
- Good operability

Filling chamber

Dimensions L/B/H: 1200/800/2000

- Maintenance friendly design allowing good accessibility
- High operational availability through precise component processing
- The machine fulfils the CE Safety and Construction Requirements