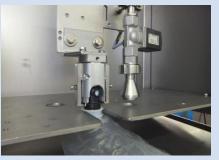

## **Function sequence**

After having manually inserted the bag, the sealing plug is removed with a hand lever operated gripper and the filling valve is placed onto the bung. The filling process is then began via the start button. When the filling process has been completed, the sealing plug is placed onto the bung using the hand lever and pressed into the bung. The hand lever is returned to the start position and the filled bag is removed.