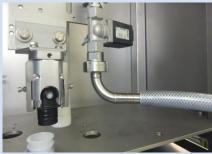

## **Function sequence**

After having manually inserted the bag, the sealing plug is removed with a hand lever operated gripper and the filling valve is placed onto the bung. The filling process is then began via the start button. When the filling process has been completed, the sealing plug is placed onto the bung using the hand lever and pressed into the bung. The hand lever is returned to the start position and the filled bag is removed.